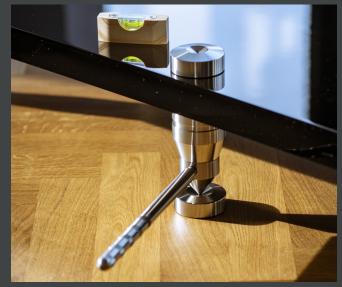

### Nu-Vista Ultra Equipment Rack In Brief

- 6 rack spaces with 553x240x575mm (WxHxD) shelf area
- 1 open top shelf with 1300x650mm (WxD) surface area
- Total rack height: 1m
- Total rack weight: 300kg
- Maximum weight load per shelf: 150kg
- Ultra-dense MDF shelves, 40mm thickness
- Fully solid stainless-steel columns, 60mm diameter
- Conical feet on all shelf levels to fully isolate all HiFi equipment from any vibrations
- All raw materials sourced in Europe
- Fully handmade in Europe

#### Material

- 6 precision diamond-cut stainless-steel colums with conical feet
- 4 ultra-dense MDF shelves, hand-lacquered and hand-polished in piano black