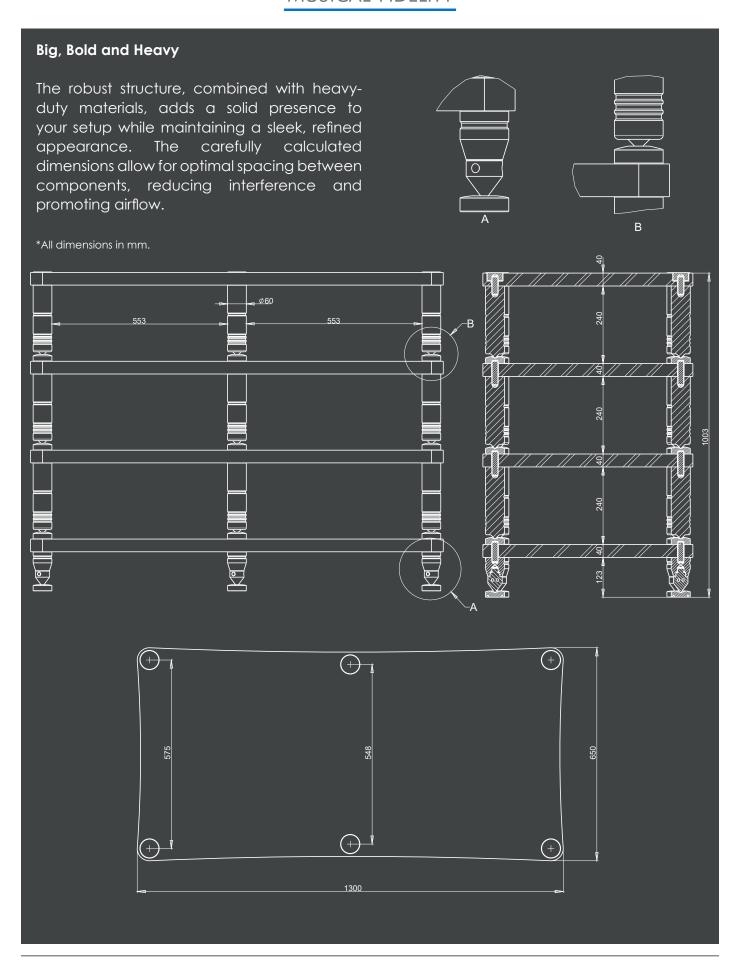

### Nu-Vista Ultra Equipment Rack In Brief

- 6 rack spaces with 553x240x575mm (WxHxD) shelf area
- 1 open top shelf with 1300x650mm (WxD) surface area
- Total rack height: 1m
- Total rack weight: 300kg
- Maximum weight load per shelf: 150kg
- Ultra-dense MDF shelves, 40mm thickness
- Fully solid stainless-steel columns, 60mm diameter
- Conical feet on all shelf levels to fully isolate all HiFi equipment from any vibrations
- All raw materials sourced in Europe
- Fully handmade in Europe

#### **Dimensions**

- Top level surface area (WxD): 1300 x 650mm
- Rack space dimensions (WxHxD): 553 x 240 x 575mm
- Total dimensions (WxHxD): 1300 x 1003 x 650mm
- MDF shelves thickness: 40mm
- Stainless steel columns diameter: 60mm