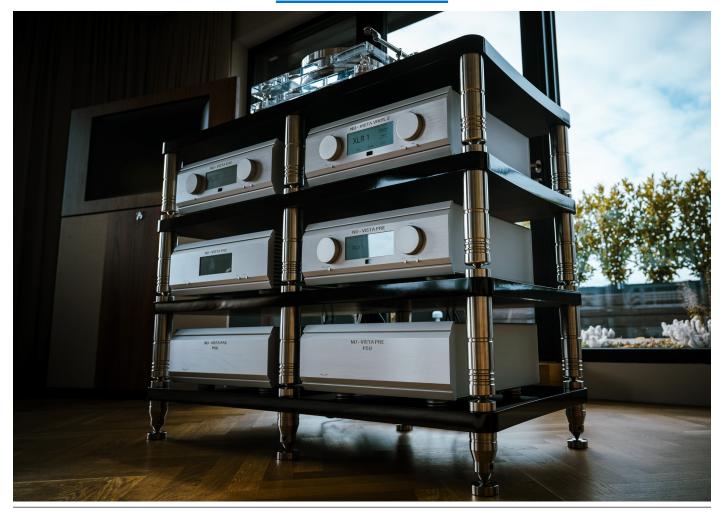

# Nu-Vista Ultra Equipment Rack

High-End Rack for Nu-Vista and other HiFi components

#### Ultra HiFi Equipment Deserves Ultra Support

Nu-Vista's high-end products are mechanically superior. The Nu-Vista Ultra Equipment Rack offers the perfect ultra massive support. A total of 300 KG of mass. Fully solid stainless-steel columns plus ultra-dense MDF boards provide ultimate stability and absorption of any vibration.

Designed to stand perfect and precise

Our rack is crafted with unparalleled precision using state-of-the-art CNC machines, fully handmade in Europe. Each piece is meticulously hand-lacquered and handpolished to achieve a finish of luxurious perfection. Designed to complement dream audio products, these racks offer a spectacular setting that blends technical mastery with timeless elegance.