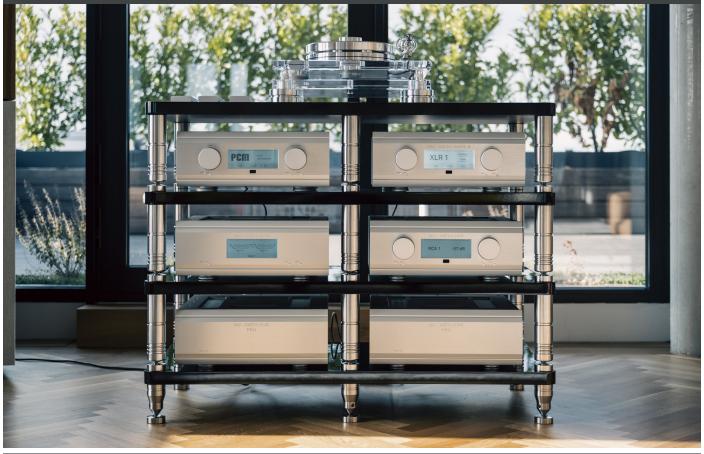

# Nu-Vista Ultra Equipment Rack

High-End Rack for Nu-Vista and other HiFi components

#### Ultra HiFi Equipment Deserves Ultra Support

Nu-Vista's high-end products are mechanically superior. The Nu-Vista Ultra Equipment Rack offers the perfect ultra massive support. A total of 300 KG of mass. Fully solid stainless-steel columns plus ultra-dense MDF boards provide ultimate stability and absorption of any vibration.

Designed to stand perfect and precise

Our rack is crafted with unparalleled precision using state-of-the-art CNC machines, fully handmade in Europe. Each piece is meticulously hand-lacquered and handpolished to achieve a finish of luxurious perfection. Designed to complement dream audio products, these racks offer a spectacular setting that blends technical mastery with timeless elegance.