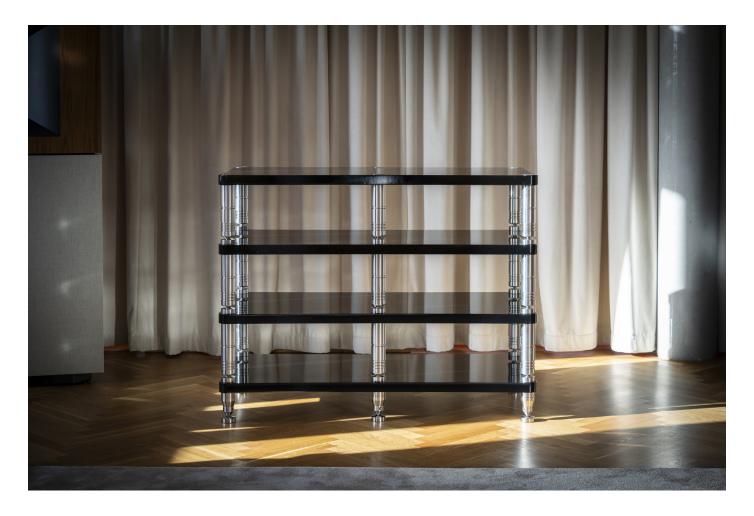

# Nu-Vista Ultra Equipment Rack

High-End Rack for Nu-Vista and other HiFi components

#### Ultra HiFi Equipment Deserves Ultra Support

Nu-Vista's high-end products are mechanically superior. The Nu-Vista Ultra Equipment Rack offers the perfect ultra massive support. A total of 300 KG of mass. Fully solid stainless-steel columns plus ultra-dense MDF boards provide ultimate stability and absorption of any vibration.

Designed to stand perfect and precise

Our rack is crafted with unparalleled precision using state-of-the-art CNC machines, fully handmade in Europe. Each piece is meticulously hand-lacquered and handpolished to achieve a finish of luxurious perfection. Designed to complement dream audio products, these racks offer a spectacular setting that blends technical mastery with timeless elegance.