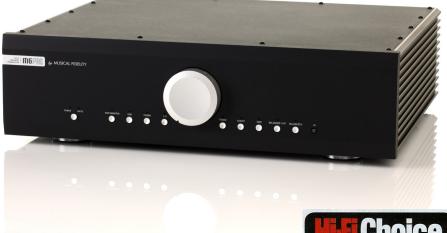

## M6 PRE

"Britain has the X-Factor!"

Sonically, this combination delivers a solid, authoritative quality. It's always smooth and relaxed, rarely showing signs of strain - even when reproducing busy, complex music.