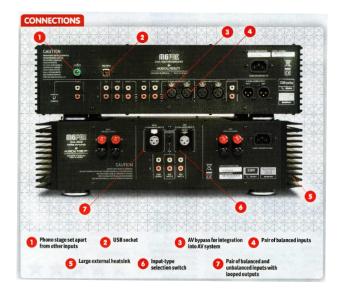

## MUSICAL FIDELITY



## REVIEW "Hi-Fi Choice" UK, 12.2010

## M6 PRE

"Britain has the X-Factor!"





Sonically, this combination delivers a solid, authoritative quality. It's always smooth and relaxed, rarely showing signs of strain - even when reproducing busy, complex music.



| OUR VERD                                                  |                                                                                                                                |
|-----------------------------------------------------------|--------------------------------------------------------------------------------------------------------------------------------|
| SOUND QUALITY<br>******<br>VALUE FOR MONEY<br>****        | LIKE: Great sound quality –<br>smooth, clean, neutral and<br>with ultra-low noise<br>DISLIKE: No balance<br>control or stereo/ |
| BUILD QUALITY<br>* * * * *<br>SPECIFICATIONS<br>* * * * * | mono switch<br>WE SAY: For those wanting<br>a powerful high-end amp<br>at a realistic price, this is a<br>fantastic package    |
|