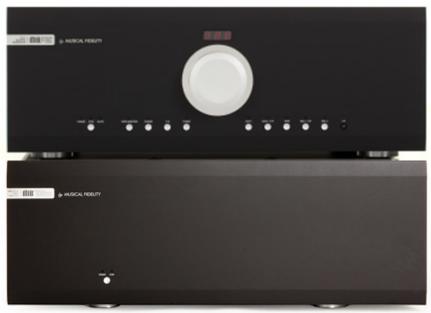

## M8-PRE und M8-700m

"The Legacy of the Titans: Fine spirit and stage artist"

## **Special Features:**

Home theater bypass on two channels Strict double mono construction

**Advantages:** excellently finished

versatile

**Disadvantages:** none

Toggle switches can be used to set the so-called bypass for two channels; the volume control is now bypassed. The phono preamp can also be switched between MG and MM systems here.