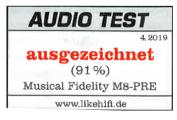

## Conclusion

Musical Fidelity's pre-stage bolide MS-PRE knows how to convince in theory and practice. The strictly symmetric preamplifier meets all the requirements that may be made of an audiophile representative of its kind. Especially in combination with the 700 watt mono power amplifiers of the MS series, the MS-PRE becomes a courageous class A trainer.