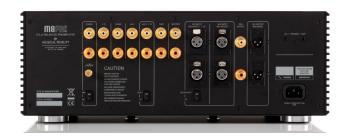

## **Special Features:**

Home theater bypass on two channels Strict double mono construction

**Advantages:** excellently finished

versatile

**Disadvantages:** none

Toggle switches can be used to set the so-called bypass for two channels; the volume control is now bypassed. The phono preamp can also be switched between MG and MM systems here.