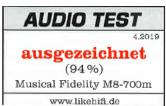

## Conclusion

Musical Fidelity's pre-stage bolide MS-PRE knows how to convince in theory and practice. The strictly symmetric preamplifier meets all the requirements that may be made of an audiophile representative of its kind. Especially in combination with the 700 watt mono power amplifiers of the MS series, the MS-PRE becomes a courageous class A trainer.