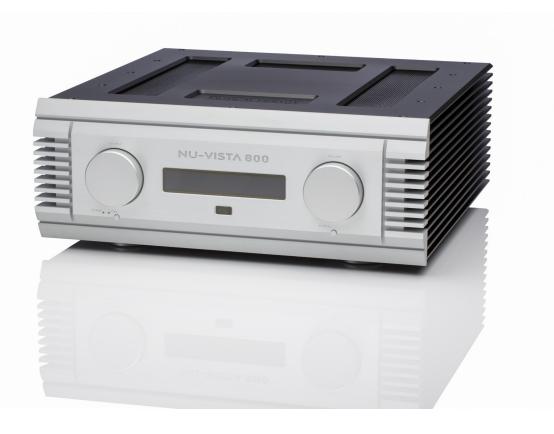

But the Nu-Vista 800's fit'n'finish - down to every last visible bolt, down to everything visible through the ventilation screen - make it by far the most impressive-looking and -feeling Musical Fidelity product ever. The front panel is exquisitely machined, and reflects light "just so."